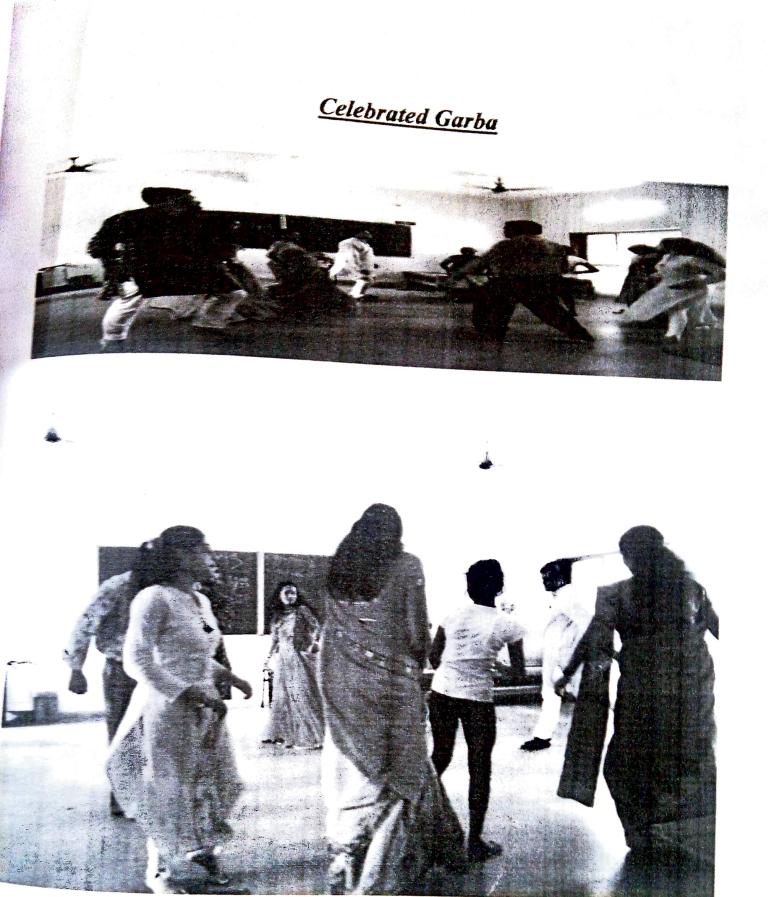

#### **Report On NAVRATRI Celebration**

2021-2022

Our College celebrated NAVRATRI On 14.10.2021. The program was organized by Cultural Committee. The Garba was arranged for the students and the staff members.

#### Objective:

Navratri is a Hindu festival celebrated every year. Navratri is a community event, where people perform Grabas on devotional songs that are popular in the names of 'Dandiya Raas' and 'Garba Raas'

On this occasion swayam siddhi Degree college cultural committee organized Navrati celebration on 14.10.2021 between 11.00 AM to 2.00 PM which was co-ordianted by cultural coordinations .The celebrations was started by Lamp lighting done by I/C Principal Mahesh Soni and after that prayer in the name of Navdurga and then performing Garba and Dandiya Raas by students.

All the students, faculty and staff Members were invited to attend the Garba Event. The event was celebrated with great enthusiastic and enjoyed a lot with joy

We would specially like to thanks Our managing trustee CA Suresh Jain Sir and Members made special facilitation of the event by giving their valuable time and support.