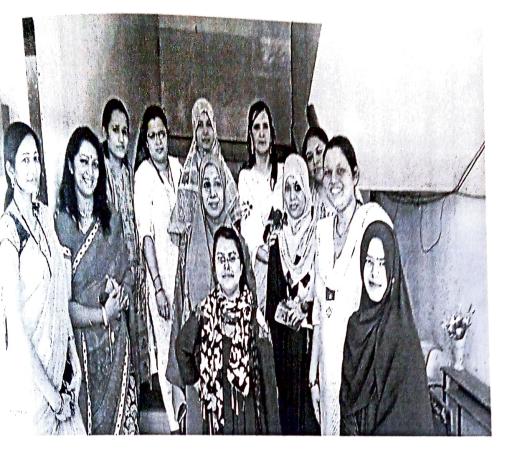

#### 2020-2021

college celebrated International Women's Day On 08.03.2021. The program was organized Cultural Committee. Due to Covid -19 only Female staff of swayam siddhi were invited.

eping in view the growing imbalance in the man-woman ratio, we have to emphasize focusing celebrating and felicitating women who had done some excellence in their field.

Dn 8<sup>w</sup> march 2021 Swayam Siddhi Mitra Sangh's Degree College celebrated women day in which all the teaching and Non-Teaching female staff were invited and all the male staff welcomed them. Our managing trustee CA Suresh Jain Sir were guest of the day. He feleciated the female staff by giving a Rose. A short Speech was given by IC Principal Mahesh Soni Sir for all the female. Gift was given by the management to the female as well as male staff. The celebration was every short. Lastly cake cutting were done by female staff brought by male